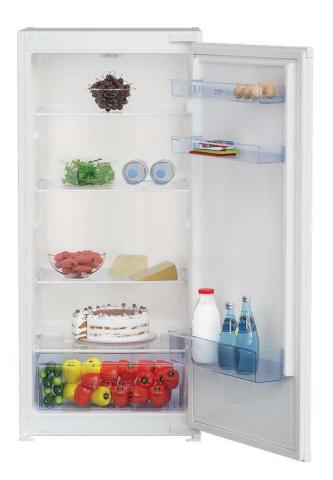

## **BEKO LARDER FRIDGE BUILT-IN**

Model Number: BLSA210M4SN

| KEY FEATURES:          |               |
|------------------------|---------------|
| Product Name:          | Larder Fridge |
| Туре:                  | Built-In      |
| Color:                 | White         |
| Energy Rating:         | E             |
| Volume in Litres:      | 198           |
| Defrosting Technology: | Static        |
| Cooling System:        | Single System |

| FRIDGE             |            |
|--------------------|------------|
| Control:           | Mechanical |
| Vegetable Crisper: | 1          |
| Interior Lighting: | LED        |
| Shelves:           | 3          |
| Door Rack:         | 3          |
| Egg Tray:          | Yes        |